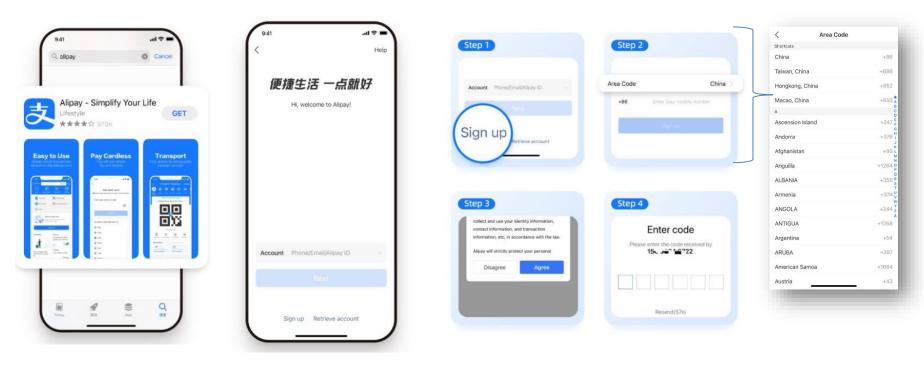

#### **Registration process of a new Alipay account**

 Search "Alipay" in Apple app store or Google Play and download the app. The app language will be set according to the default language of your mobile device. You may also subsequently switch the language by tapping "Setting - General" in the app. (2) Tap "Sign Up" and select the area code, and enter your mobile number. Agree to the user agreement. You will receive an SMS from Alipay and please enter the OTP to complete the registration.