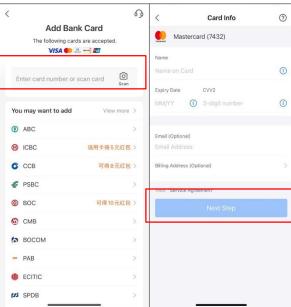

#### Bind an Overseas Credit Card with your Alipay account

(1) Tap "Me" and "Bank Cards"

(2) Currently support overseas credit cards: Visa, MasterCard, Discover, JCB, Diners, Union Pay(#) (3) Input your credit card number or scan credit card, tap "Next  $${\rm Step}"$ 

(4) Card binding is completed.You can check your credit cards under "Bank Card"

Remarks #: No issuing region restrictions, however, whether the linkage is successful is subject to the issuing bank's final approval. AE cards, supplementary cards, debit cards, and prepaid cards are not supported for binding at the moment. Each account can link at most up to 10 credit cards.