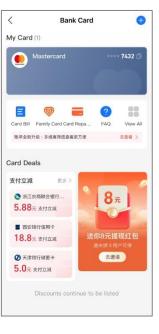

(4) Card binding is completed.You can check your credit cards under "Bank Card"

Remarks #: No issuing region restrictions, however, whether the linkage is successful is subject to the issuing bank's final approval. AE cards, supplementary cards, debit cards, and prepaid cards are not supported for binding at the moment. Each account can link at most up to 10 credit cards.