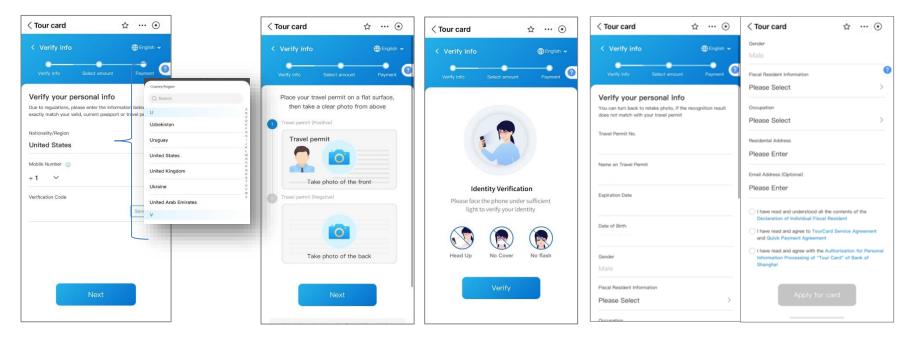

# Registration process and ID Verification of Tour Card offered by Bank of Shanghai (Continued)

(4) Select your country or region. Input your mobile number to receive the OTP

(5) Take a photo of your passport

(6) Complete facial recognition

(7) Confirm your passport and personal information, agree to the user agreement, tap "Apply for Card"

**\*** 