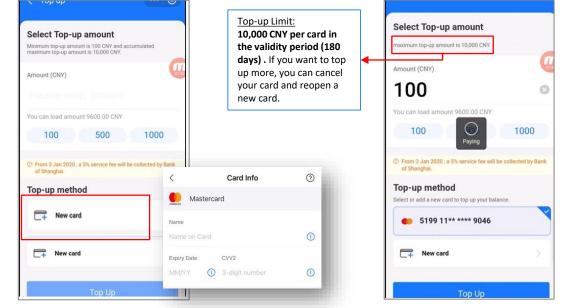

#### Top Up your Tour Card with Overseas Credit Card

(1) Add a new credit card by filling in credit card details. Currently support oversea credit card: Visa, MasterCard, JCB, Diners (#) (2) Input top-up amount and select your credit card for payment.Service charge will be charged by Bank of Shanghai for each top up. Tour Pass Digital prepaid card for mobile payment in China Bank of Shanghai 100TOP UP 02 E Payment Code Scan-to-Pay Mobile payment life Payment tutorials Where can I use' Customer center > How to use

Card Expiration: Tour Card expires 180 days from the date it is issued and will be frozen automatically upon expire. You can cancel your card and reopen a new card.

Remaining balance of Tour Card will be automatically returned to your card upon expire.

(3) Top-up successfully. For subsequent top up, tap "Top Up"

Remarks #: No issuing region restrictions, however, whether the linkage is successful is subject to the issuing bank's final approval.