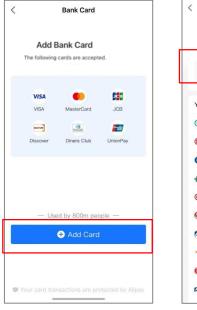

#### Bind an Overseas Credit Card with your Alipay account

(1) Tap "Me" and "Bank Cards"

(2) Currently support overseas credit cards: Visa, MasterCard, Discover, JCB, Diners, Union Pay(#) (3) Input your credit card number or scan credit card, tap "Next  $${\rm Step}"$ 

(4) Card binding is completed.You can check your credit cards under "Bank Card"

Remarks #: No issuing region restrictions, however, whether the linkage is successful is subject to the issuing bank's final approval. AE cards, supplementary cards, debit cards, and prepaid cards are not supported for binding at the moment. Each account can link at most up to 10 credit cards.