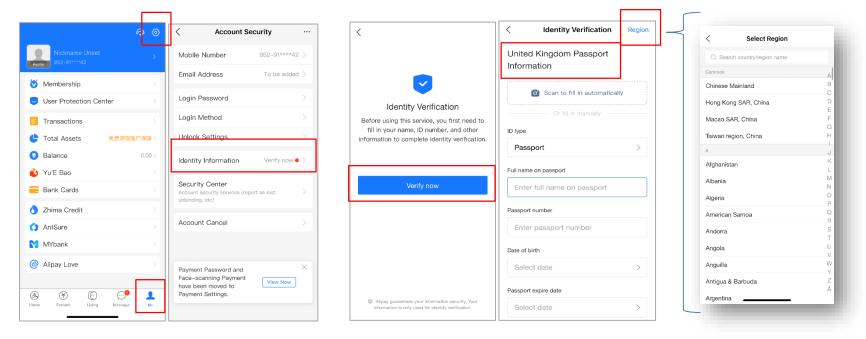

#### **Complete ID Verification**

(1) Tap "Me" > "Settings">"Account Security"> "Identity Information" (2) Tap "Verify now" and "Region" to select your country or region, then the ID verification page will be switched to your selected country or region accordingly. Please fill in your personal information as shown on your passport

.

#### **Complete ID Verification (Continued)**

 (3) After filling in your passport information, please select the verification method.
 It is recommended that overseas user select "Verify Face" who do not have a Chinese Mainland bank account. (4) Take a photo of your passport information page