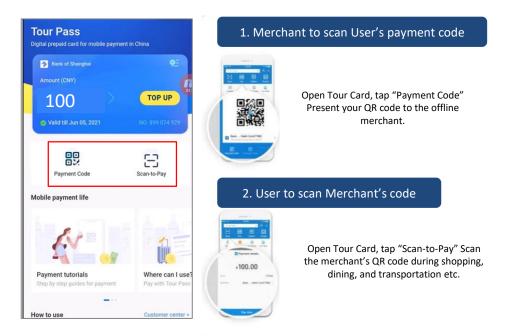

#### Top Up your Tour Card with Overseas Credit Card

(1) Add a new credit card by filling in credit card details. Currently support oversea credit card: Visa, MasterCard, JCB, Diners (#) (2) Input top-up amount and select your credit card for payment.Service charge will be charged by Bank of Shanghai for each top up. Tour Pass Digital prepaid card for mobile payment in China Bank of Shanghai 100TOP UP 02 E Payment Code Scan-to-Pay Mobile payment life Payment tutorials Where can I use' Customer center > How to use

#### Where to use Tour Card in Chinese Mainland?

In Chinese Mainland, UnionPay is accepted at over 30 million merchants. You can use Tour Card to pay the merchants with "UnionPay" logo.

Tour Card currently supports linking oversea credit cards for daily expenses such as food, clothing, housing, and transportation. However, it does not support functions such as wealth management, money transfer, and red pockets.