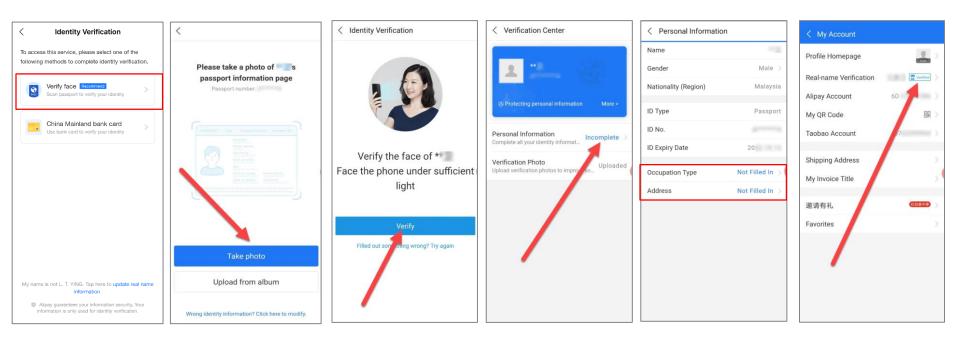

#### **Complete ID Verification (Continued)**

 (3) After filling in your passport information, please select the verification method.
 It is recommended that overseas user select "Verify Face" who do not have a Chinese Mainland bank account. (4) Take a photo of your passport information page

(5) Conduct facial recognition (6) You will be directed to the "Verification Center". Click "Incomplete" to update 2 fields: "Occupation type" and "Address". (7) You can see your personal profile page - Real-name verification is turned to "Verified" status