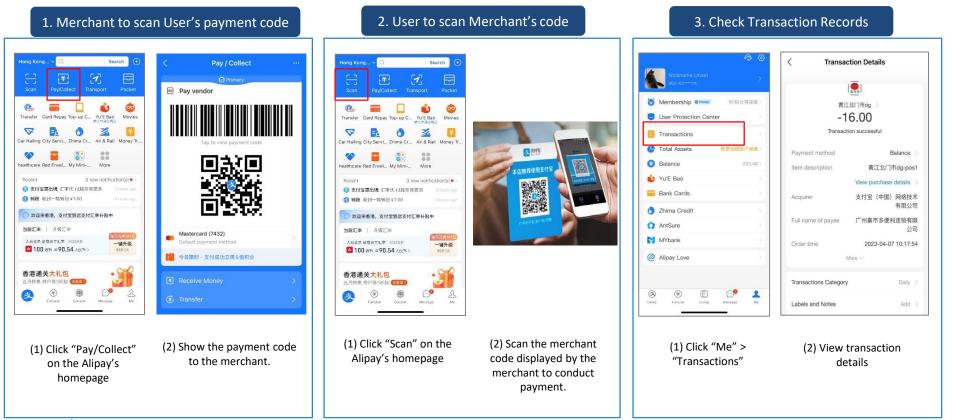

nk Cards"

(2) Currently support overseas credit cards: Visa, MasterCard, Discover, JCB, Diners, Union Pay(#) (3) Input your credit card number or scan credit card, tap "Next  $${\rm Step}"$ 

(4) Card binding is completed.You can check your credit cards under "Bank Card"

Remarks #: No issuing region restrictions, however, whether the linkage is successful is subject to the issuing bank's final approval. AE cards, supplementary cards, debit cards, and prepaid cards are not supported for binding at the moment. Each account can link at most up to 10 credit cards.

### Where to use Alipay in the Chinese Mainland?



In all cities in the Chinese Mainland, you could use the Alipay to pay the merchants with "Alipay" logo.







#### How to scan the QR code and check the transaction record?





**ب** 



## II. Tour Card Registration journey including ID verification and overseas credit card binding



#### Registration process and ID Verification of Tour Card offered by Bank of Shanghai 🌔 ANT GROUP



(1) "Tour Card" is a product offered by Bank of Shanghai and available in the form of mini-app in the Alipay. To use the Tour Card, you need to first download the Alipay app and complete the registration as mentioned in slide 3.



(2) After registration, search "TourCard" on the Alipay app and click the TourCard mini-app.

(3) Tap "Use now". To register a card, your age should be 18 or above.



\$ ... ()

< Tour card

# Registration process and ID Verification of Tour Card offered by Bank of Shanghai (Continued)



(4) Select your country or region. Input your mobile number to