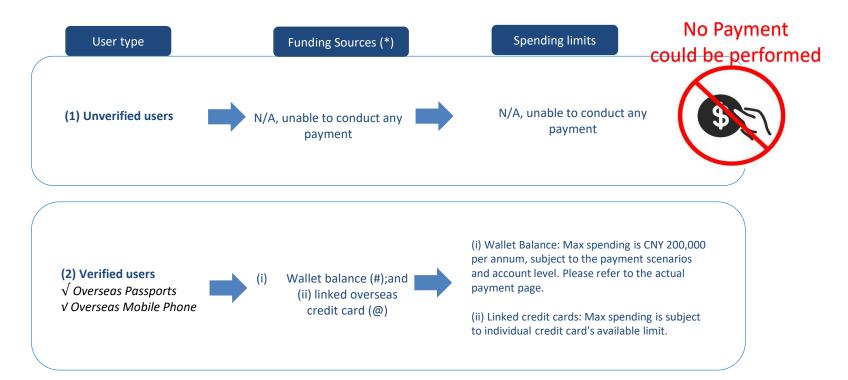

#### Make Payment through Alipay in Chinese Mainland

Remarks\*: Same eligible merchants are applicable for payment made through linked overseas credit cards or wallet balance

Remarks#: Currently Alipay supports wallet balance top-ups by the Chinese Mainland bank card and does not support credit cards. If a foreigner (without any Chinese Mainland bank card) would like to conduct payment or transfer by wallet balance, he/she could ask another Alipay user to transfer money to his/her Alipay account through P2P transfer. Remarks@: Overseas credit cards currently supports daily expense payments such as F&B, clothing, housing, and transportation and do not support functions such as financial management, P2P transfer, top-up balance, withdrawal, and red pockets.