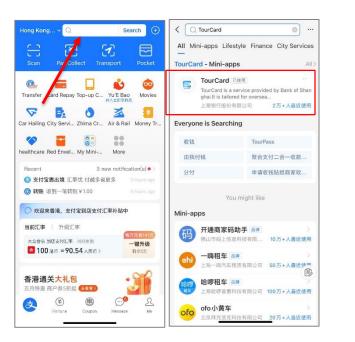

#### Registration process and ID Verification of Tour Card offered by Bank of Shanghai 🌔 ANT GROUP

(1) "Tour Card" is a product offered by Bank of Shanghai and available in the form of mini-app in the Alipay. To use the Tour Card, you need to first download the Alipay app and complete the registration as mentioned in slide 3.

(2) After registration, search "TourCard" on the Alipay app and click the TourCard mini-app.

(3) Tap "Use now". To register a card, your age should be 18 or above.

\$ ... ()

< Tour card