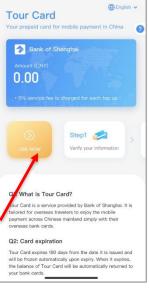

(2) After registration, search "TourCard" on the Alipay app and click the TourCard mini-app.

(3) Tap "Use now". To register a card, your age should be 18 or above.

\$ ... ()

< Tour card

Card Expiration: Tour Card expires 180 days from the date it is issued and will be frozen automatically upon expire. You can cancel your card and reopen a new card.

Remaining balance of Tour Card will be automatically returned to your card upon expire.