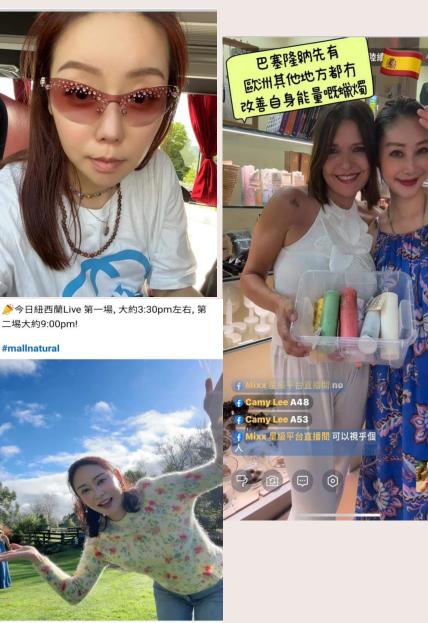

## Livestream in Overseas

### Benefits:

- Showing the different renowned places and industries
- $\checkmark$  Showing the cultures of the country
- ✓ By showing the environment to attract and drive customers' interest
- ✓ More interactive
- ✓ Driveup conversion rate than normal livestream in studio