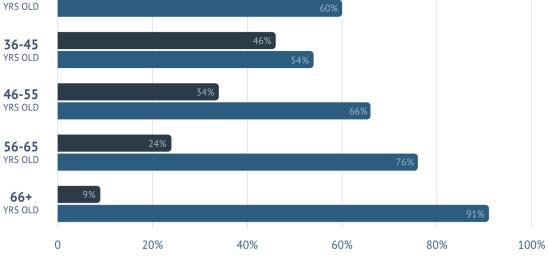

## Livestream Strategy

19-25

YRS OLD

26-35

## Livestream Purchasers by Age

YES

NO

Source: The Influencer Marketing Agency