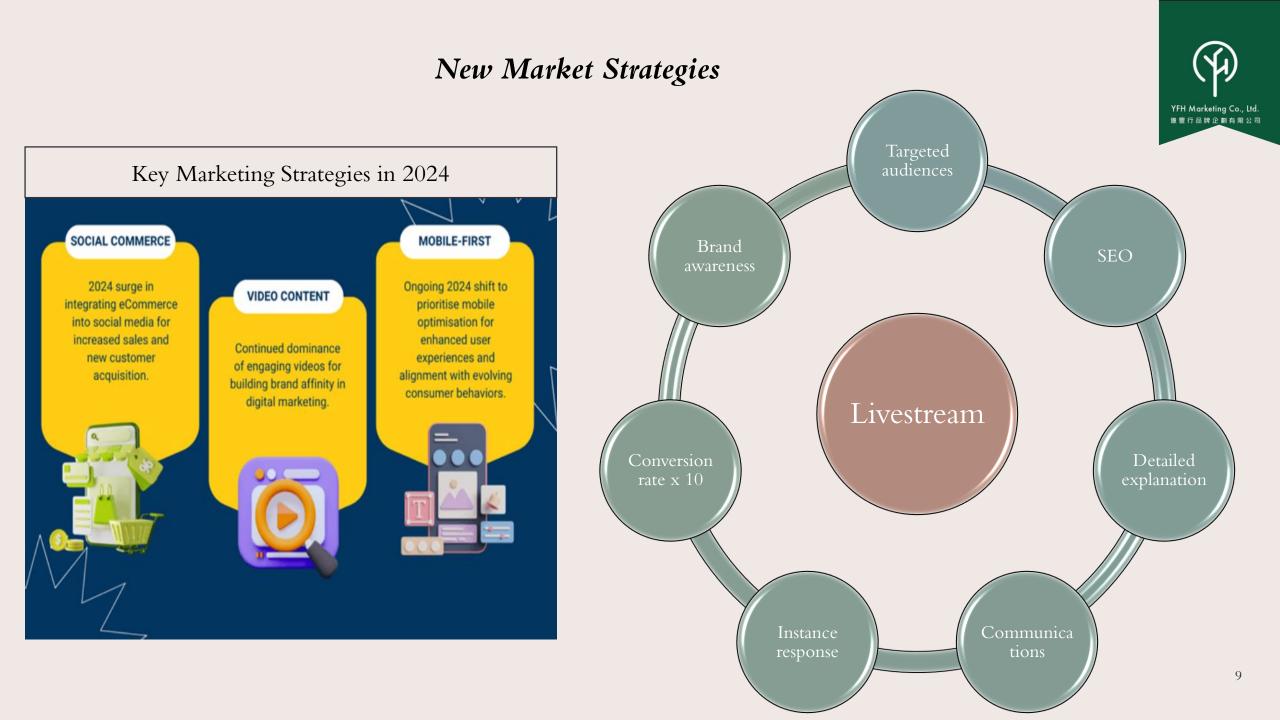

## Livestream Strategy

### Benefits:

- $\checkmark$  Bring new excitement to customers
- $\checkmark$  More Direct deal
- $\checkmark$  Know what they are purchasing
- ✓ Brand building
- ✓ More interactive
- ✓ Driveup conversion rate than normal livestream in studio