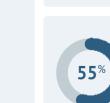

## **Key Livestream Shopping Stats**

Live shopping conversion rates can be up to **10X higher than the average ecommerce conversion rate** 

**60**<sup>%</sup>

55% of businesses **use** Facebook to livestream, making it the most popular live commerce platform

Nearly 60% of livestream

viewers make a purchase

during or after the event

Sources: McKinsey & Company, Coresight Research/Bambuser