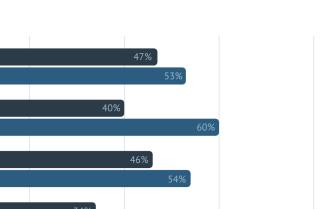

## Livestream Strategy

19-25

YRS OLD

26-35

## Livestream Purchasers by Age

YES

NO

Source: The Influencer Marketing Agency